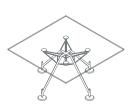

The Nomos table differs from the other components of the Nomos system for the size of its tubular frame (25 mm instead of 30 mm), for the angled shape of its base and for the fact that its top is supported not by the usual structure but by dedicated castings. The top rests on suckers in the glass version and is screwed to the aluminium supports in wood top versions.

### **STRUCTURE**