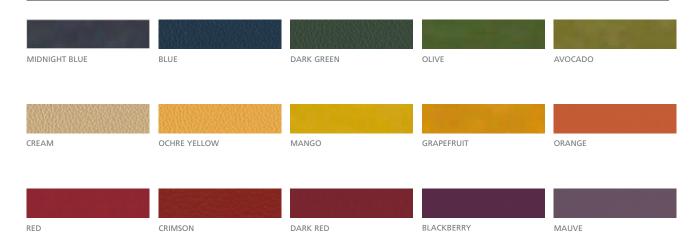

new tops including cement, solid black walnut, black marquina marble and smoked glass.

#### **DESIGNER**



Norman Foster

#### **AWARDS**

Compasso d'oro 1987





**1NM4011:** L 160 D 80 H 65/72 **1NM4012:** L 160 D 100 H 65/72



**1NM4013:** L 220 D 100 H 65/72



**1NM4014:** L 280 D 100 H 65/72



1NM4000: L 100 D 100



**1NM4611**: L 240 D 110 H 65/72



**1NM4311:** Ø 120 H 65/72 **1NM4312:** Ø 140 H 65/72



**1NM4031:** L 120 D 120 H 65/72



**1NM4321:** Ø 200 H 72



**1NM4041:** L 140 D 140 H 72 **1NM4042:** L 160 D 160 H 72



**\*1NM4051:** L 160 D 160 H 72 **\*1NM4052:** L 200 D 200 H 72



1NM3021: L 160 D 160 1NM3022: L 200 D 200

\*predisposto per sottomano in pelle 1NM3021/3022



### **STRUCTURE**



### TOP



### LEATHER DESK PAD 1/2





### LEATHER DESK PAD 2/2