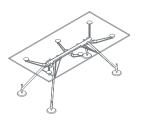

The Nomos table differs from the other components of the Nomos system for the size of its tubular frame (25 mm instead of 30 mm), for the angled shape of its base and for the fact that its top is supported not by the usual structure but by dedicated castings. The top rests on suckers in the glass version and is screwed to the aluminium supports in wood top versions.

### **STRUCTURE**