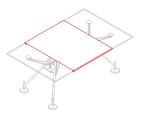

The Nomos table differs from the other components of the Nomos system for the size of its tubular frame (25 mm instead of 30 mm), for the angled shape of its base and for the fact that its top is supported not by the usual structure but by dedicated castings. The top rests on suckers in the glass version and is screwed to the aluminium supports in wood top versions.

The Nomos table can be assembled in two heights, 72 cm and 65 cm, simply by including or excluding spacers between the top and the supports.

To celebrate the 30th anniversary of the partnership between Tecno and Foster, a special edition of the Nomos table was produced in 2013 with a range of new tops including cement, solid black walnut, black marquina marble and smoked glass.