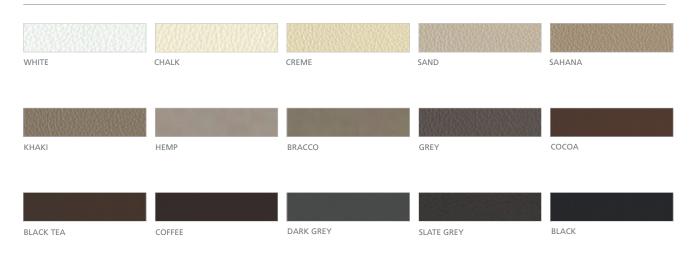

duced in 2013 with a range of new tops including cement, solid black walnut, black marquina marble and smoked glass.

#### **DESIGNER**



Norman Foster

#### **AWARDS**

Compasso d'oro 1987





**1NM4011:** L 160 D 80 H 65/72 **1NM4012:** L 160 D 100 H 65/72



**1NM4013:** L 220 D 100 H 65/72



**1NM4014:** L 280 D 100 H 65/72



1NM4000: L 100 D 100



**1NM4611**: L 240 D 110 H 65/72



**1NM4311:** Ø 120 H 65/72 **1NM4312:** Ø 140 H 65/72



**1NM4031:** L 120 D 120 H 65/72



**1NM4321:** Ø 200 H 72



**1NM4041:** L 140 D 140 H 72 **1NM4042:** L 160 D 160 H 72



**\*1NM4051:** L 160 D 160 H 72 **\*1NM4052:** L 200 D 200 H 72



1NM3021: L 160 D 160 1NM3022: L 200 D 200

\*predisposto per sottomano in pelle 1NM3021/3022



### **STRUCTURE**



### TOP



### LEATHER DESK PAD 1/2





### LEATHER DESK PAD 2/2