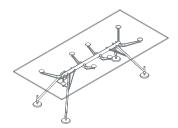

The Nomos table differs from the other components of the Nomos system for the size of its tubular frame (25 mm instead of 30 mm), for the angled shape of its base and for the fact that its top is supported not by the usual structure but by dedicated castings. The top rests on suckers in the glass version and is screwed to the aluminium supports in wood top versions.

### **STRUCTURE**