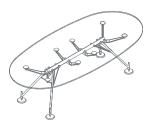

The Nomos table differs from the other components of the Nomos system for the size of its tubular frame (25 mm instead of 30 mm), for the angled shape of its base and for the fact that its top is supported not by the usual structure but by dedicated castings. The top rests on suckers in the glass version and is screwed to the aluminium supports in wood top versions.

The Nomos table can be assembled in two heights, 72 cm and 65 cm, simply by including or excluding spacers between the top and the supports.

To celebrate the 30th anniversary of the partnership between Tecno and Foster, a special edition of the Nomos table was produced in 2013 with a range of new tops including cement, solid black walnut, black marquina marble and smoked glass.