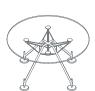

The Nomos table differs from the other components of the Nomos system for the size of its tubular frame (25 mm instead of 30 mm), for the angled shape of its base and for the fact that its top is supported not by the usual structure but by dedicated castings. The top rests on suckers in the glass version and is screwed to the aluminium supports in wood top versions.

### **STRUCTURE**