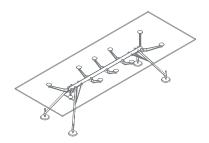

The Nomos table differs from the other components of the Nomos system for the size of its tubular frame (25 mm instead of 30 mm), for the angled shape of its base and for the fact that its top is supported not by the usual structure but by dedicated castings. The top rests on suckers in the glass version and is screwed to the aluminium supports in wood top versions.

### **STRUCTURE**